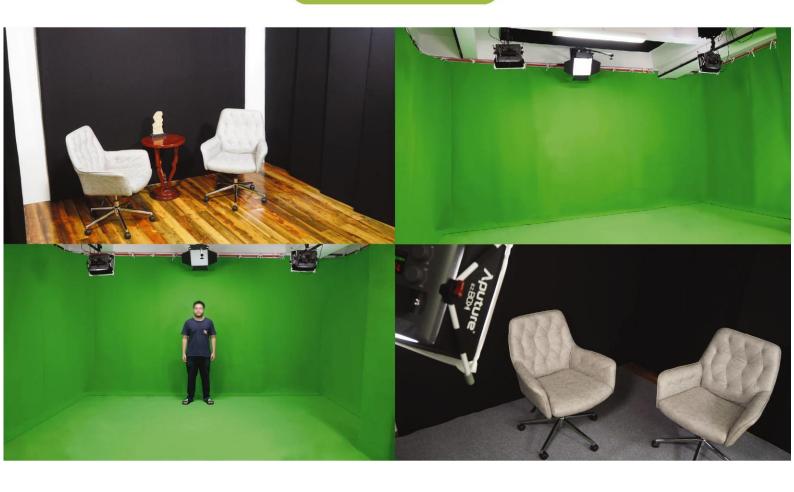

) 2 512 2957



### What is the studio suitable for?

Our studio is suitable for photography and shooting interviews, training videos, presentations, casting, testimonials, vlogs, Facebook live, and music videos.

### Studio Equipment

The Studio can be rented as a dry hire including standard lighting, aircon, electric and wifi. You can bring your own equipment or you can rent our equipment which includes a variety of lights for both the pantograph ceiling rail system and stands, directional and lavalier microphones with audio recorder, mixer, BlackMagic ATEM Mini Pro, soft box, 55" TV screen, teleprompter and a lot more. We also have our own sound studio for voice over and audio editing within the same building. Any equipment we don't have, we can source for you.

Request Equipment List



Contact: Andrew Sloan / Khun Peerat

Email: sales@clipcubemedia.com

Tel: +66 (0) 2 512 2957

### Some samples of our work



### Dry hire rate

Monday - Friday

Half Day: 8 AM - 12 PM or 1 PM - 5 PM (4 Hours): 6,500 Baht + VAT.

Full Day: 9 AM - 5 PM (8 Hours): 10,800 Baht + VAT.

Saturday

Half Day: 8 AM - 12 PM or 1 PM - 5 PM (4 Hours): 7,500 Baht + VAT.

Full Day: 9 AM - 5 PM (8 Hours): 13,000 Baht + VAT.

Sunday

Half Day: 9 AM - 12 PM or 1 PM - 5 PM (4 Hours): 10,000 Baht + VAT.

Full Day: 9 AM - 5 PM (8 Hours): 18,000 Baht + VAT.

Studio available without green screen. Please request information on set setup.

#### Overtime rate (30 minute increments): Monday - Friday: 1.5x, Saturday - Sunday: 2x

- \*Studio includes green screen, aircon, wifi, lights, light railing, light stands.