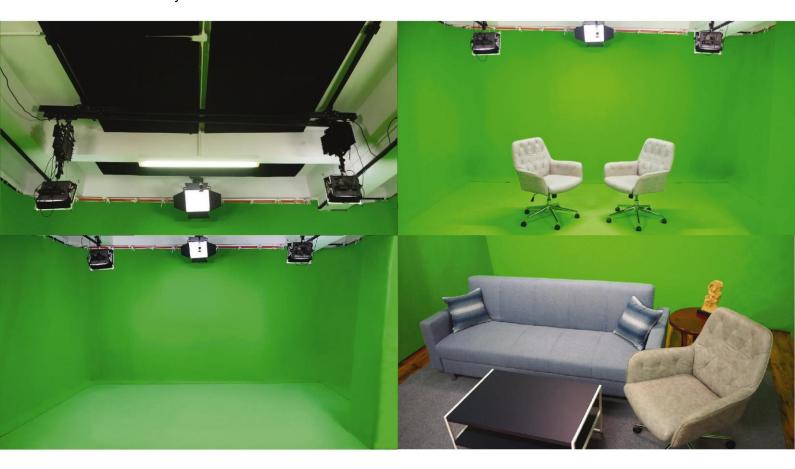

### Characteristic

Our studio is acoustically managed and is available with or without a green screen. The studio is suitable for video and photography purposes. It is 6 x 6 meters, equipped with a light rail system, lighting, air conditioned, furniture sets, and has no external light leakage. An in-studio changing room and bathroom, and a conference room for pre and post shoot meetings and a co-working area for editing.

### Studio Equipment

The Studio can be rented as a dry hire including standard lighting, aircon, electric and wifi. You can bring your own equipment or you can rent our equipment which includes a variety of lights for both the pantograph ceiling rail system and stands, directional and lavalier microphones with audio recorder, mixer, BlackMagic ATEM Mini Pro, soft box, 55" TV screen, teleprompter and a lot more. We also have our own sound studio for voice over and audio editing within the same building. Any equipment we don't have, we can source for you.