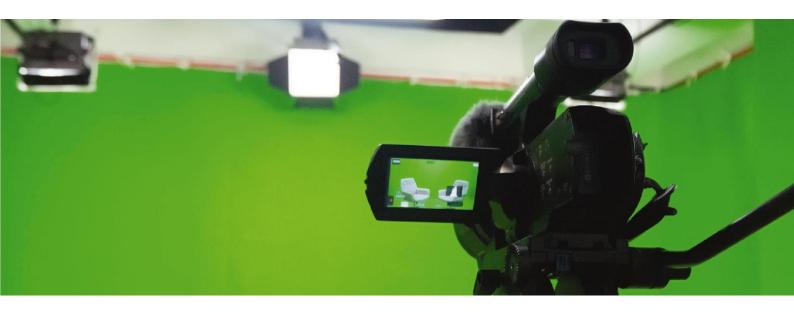

### Studio Equipment

The Studio can be rented as a dry hire including standard lighting, aircon, electric and wifi. You can bring your own equipment or you can rent our equipment which includes a variety of lights for both the pantograph ceiling rail system and stands, directional and lavalier microphones with audio recorder, mixer, BlackMagic ATEM Mini Pro, soft box, 55" TV screen, teleprompter and a lot more. We also have our own sound studio for voice over and audio editing within the same building. Any equipment we don't have, we can source for you.