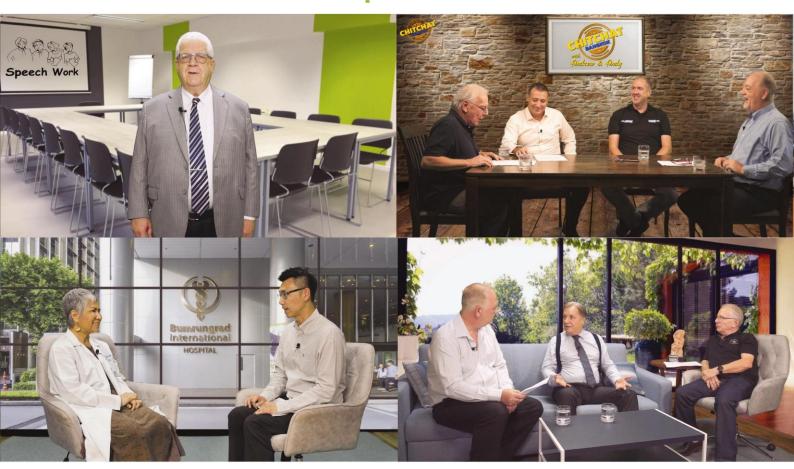

videos, presentations, casting, testimonials, vlogs, Facebook live, and music videos.

### Studio Equipment

The Studio can be rented as a dry hire including standard lighting, aircon, electric and wifi. You can bring your own equipment or you can rent our equipment which includes a variety of lights for both the pantograph ceiling rail system and stands, directional and lavalier microphones with audio recorder, mixer, BlackMagic ATEM Mini Pro, soft box, 55" TV screen, teleprompter and a lot more. We also have our own sound studio for voice over and audio editing within the same building. Any equipment we don't have, we can source for you.

Request Equipment List



Contact: Andrew Sloan / Khun Peerat

Email: sales@clipcubemedia.com

Tel: +66 (0) 2 512 2957

### Some samples of our work



### Dry hire rate

Monday - Friday

Half Day: 8 AM - 12 PM or 1 PM - 5 PM (4 Hours): 6,500 Baht + VAT.

Full Day: 9 AM - 5 PM (8 Hours): 10,800 Baht + VAT.

Saturday

Half Day: 8 AM - 12 PM or 1 PM - 5 PM (4 Hours): 7,500 Baht + VAT.

Full Day: 9 AM - 5 PM (8 Hours): 13,000 Baht + VAT.

Sunday

Half Day: 9 AM - 12 PM or 1 PM - 5 PM (4 Hours): 10,000 Baht + VAT.

Full Day: 9 AM - 5 PM (8 Hours): 18,000 Baht + VAT.

Studio available without green screen. Please request information on set setup.

#### Overtime rate (30 minute increments): Monday - Friday: 1.5x, Saturday - Sunday: 2x

- \*Studio includes green screen, aircon, wifi, lights, light railing, light stands. For technician standby assistance please request.
- \*Allow additional 30 minutes for set up and 30 minutes for break down. E